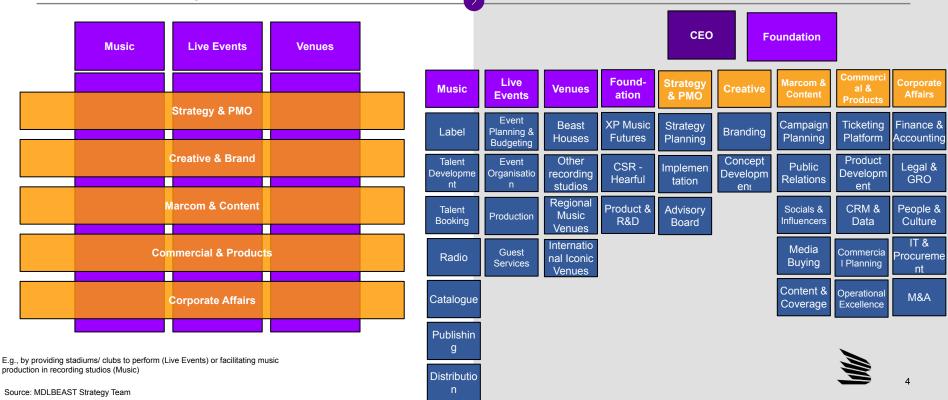

#### MDLBEAST's operating model is focused on 3 pillars – Events, Venues, and Music...

**MDLBEAST's operating model** 

#### ... and is translated into its org. structure to facilitate synergies between pillars

**MDLBEAST's business functions** 