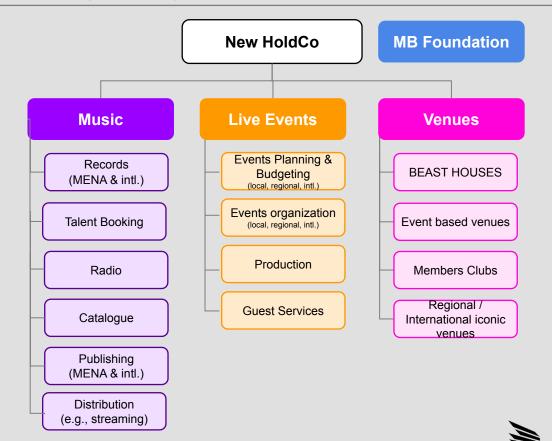

#### Planned holding company structure

#### Formation of a new holding organization for MDLBEAST

High-level illustrative view of operational company structure, for key business activities (excl. support functions); legal entities structure might be different

Includes companies/ businesses in KSA, other countries in MENA and/ or international companies (outside MENA)

2. Disruptive plays (e.g., innovative startups in Music distribution) for the long term - to complement MDLBEAST core offerings