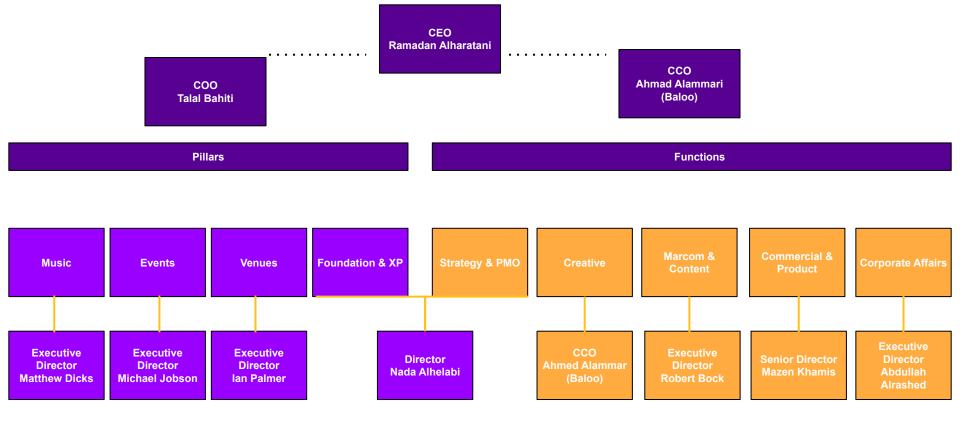

#### MDLBEAST's operating model is focused on 3 pillars – Events, Venues, and Music...

**MDLBEAST's operating model** 

#### ... and is translated into its org. structure to facilitate synergies between pillars

**MDLBEAST's business functions** 

# **VENUES - ORGANIZATION CHART**

Local success opens up opportunities to franchise and export internationally

#### MDLBEAST's ambition is to be KSA's leader in nightlife & entertainment by creating iconic lifestyle IPs