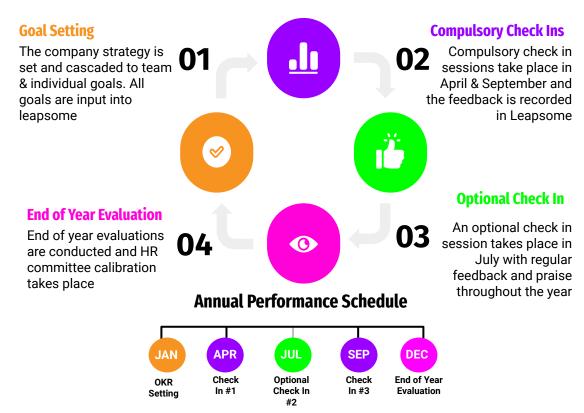

### **Performance Cycle**

#### **Annual Performance Cycle**

#### Leapsome

習

The performance management cycle is automated via our technology software, Leapsome, that supports our OKR performance model. This system streamlines the process and reduces the risk of unconscious bias throughout the performance cycle. The check in sessions allow for regular feedback and coaching opportunities that will be recorded via leapsome.